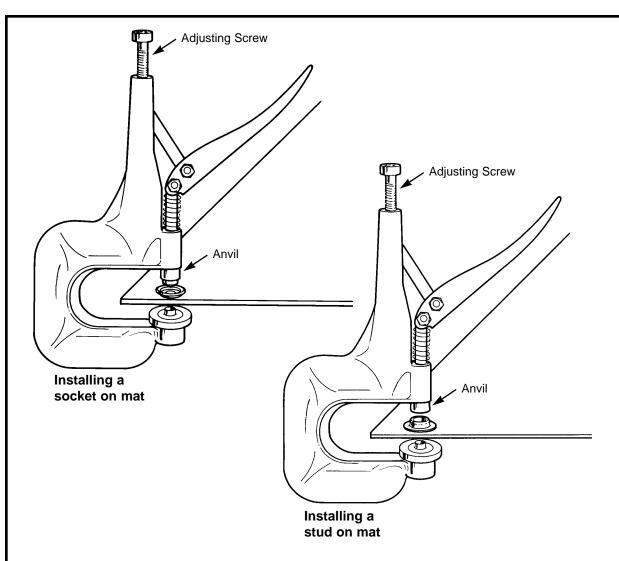

Tool includes two anvils, one for sockets, one for studs.

## Installation

- 1. Install proper anvil on Snap Attaching Tool (see illustration).
- 2. Place rivet on rubber base of tool. Make sure it is secure.
- 3. Place stud or socket onto the anvil.
- 4. Squeeze handle tightly to install snap.
- Adjust anvil travel to properly secure snap assembly: clockwise to tighten, and counter-clockwise to open jaws for thicker mats.